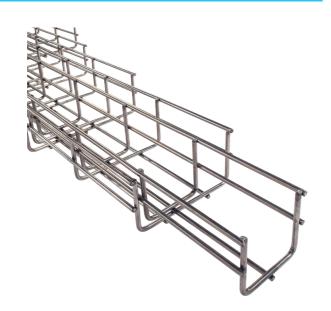

#### WIRE MESH CABLE TRAYS

- For medium to heavy loads
- Fast installation
- Good ventilation of the power cables
- Ideal for power cables
- Recommended for environments sensitive to dust/ bacterial development
- Finishes: SZ\*/HDG\*/Stainless steel/Epoxy