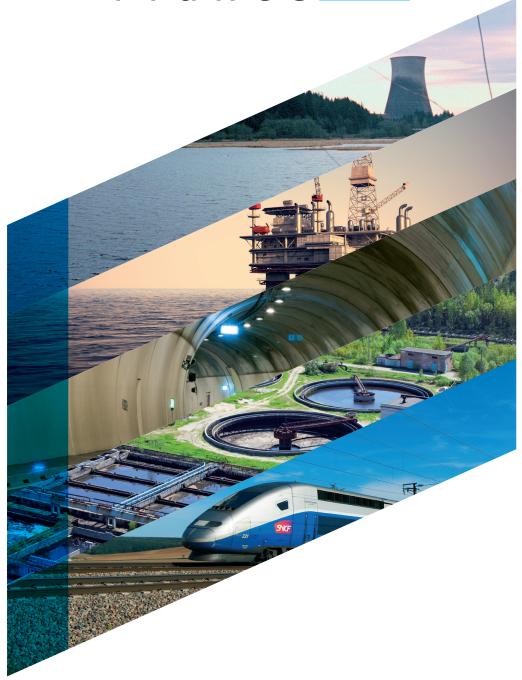

## MAJOR PROJECTS

INFRASTRUCTURE & TUNNEL / ENVIRONMENT / ENERGY / OIL & GAS / RAIL INDUSTRY

www.niedax-group.com/fr

▶ **45,000** products

▶ 60 patents

## FIVE MAJOR AREAS OF ACTIVITY:

- Energy: Nuclear power plants, thermal power plants, solar power plants, wind farms, etc.
- Infrastructure: Tunnels, hospitals, stadiums, railways, airports, etc.
- Environment: Seawater desalination plants, purification plants
- Oil & Gas: Oil rigs, LNG terminals, refineries, chemical industry etc.
- Rail industry