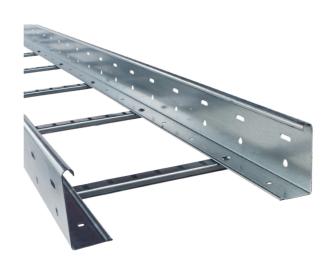

#### **CABLE LADDERS**

- For medium to very heavy loads
- For any type of installation and activity
- Excellent ventilation of the power cables
- Six ranges according to required load capacities
- In PRV\*: High corrosion resistance and excellent insulation
- Finishes: SZ\*/HDG\*/Stainless steel/ Aluminium/Epoxy/GRP/FRP

## WITH A WIDE RANGE OF PRODUCTS IN METALLIC AND COMPOSITE MATERIALS

- Wire cable trays
- Steel cable trays
- Cable ladders
- Trunkings
- Support and fixing systems