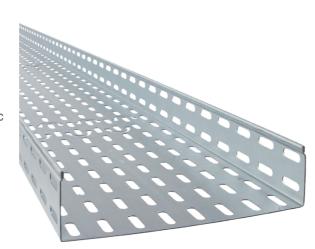

#### PERFORATED CABLE TRAYS **TRUNKING**

- For light to heavy loads
- Ideal for power and communications cables
- Optimum mechanical protection, limiting electromagnetic disturbance
- Trunking (non-perforated): reinforced electromagnetic compatibility
- In PRV\*: High corrosion resistance and excellent insulation
- Finishes: SZ\*/HDG\*/Stainless steel/ Aluminium/Epoxy/GRP/FRP