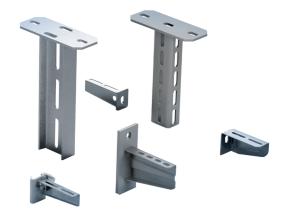

#### **SUPPORTS FIXING SYSTEMS**

- Wall and floor fixing system
- Suspensions
- Hanging systems
- Floor to ceiling fixing systems
- Special made-to-measure supports
- Finishes: SZ\*/HDG\*/Stainless steel/ Aluminium/Epoxy/GRP/FRP